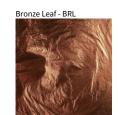

## **CRASH SURFACE**

| PROJECT  |  |
|----------|--|
| ТҮРЕ     |  |
| NOTES    |  |
| QUANTITY |  |
| DATE     |  |
|          |  |

Gold Leaf/Matte Black - GLM

Gold Leaf/White - GLW

Silver Leaf - SLF

Silver Leaf/Matte Black - SLM